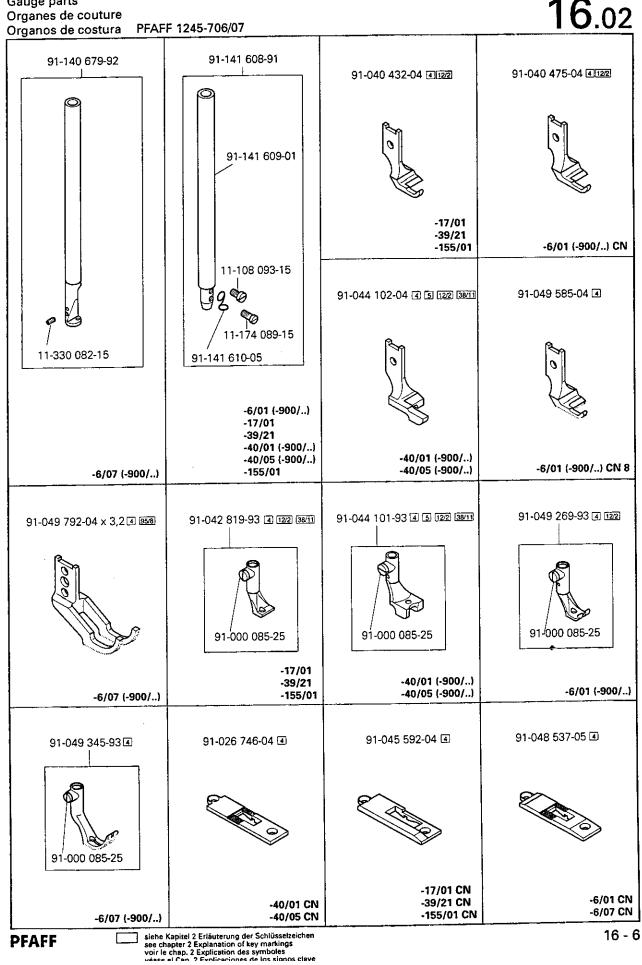

#### PFAFF 1245-706/07

|     | Sous-classe<br>Subclase                                                                      | -6/01 🛦                                                                                                                                                                                                                                                                   | -6/01 🛦                                                                                                                                                                                                                                                  | -6/01-900/ 🛦                                                                                                                                                                                                                                             | -6/01-900/ 🛦                                                                                                                                                                                                                                        |
|-----|----------------------------------------------------------------------------------------------|---------------------------------------------------------------------------------------------------------------------------------------------------------------------------------------------------------------------------------------------------------------------------|----------------------------------------------------------------------------------------------------------------------------------------------------------------------------------------------------------------------------------------------------------|----------------------------------------------------------------------------------------------------------------------------------------------------------------------------------------------------------------------------------------------------------|-----------------------------------------------------------------------------------------------------------------------------------------------------------------------------------------------------------------------------------------------------|
|     | Arbeitsgang<br>Operation<br>Opération<br>Opéracion                                           | Für allgemeine Näharbeiten.<br>Standardform des Teilesatzes.<br>For ordinary sewing operations.<br>Standard part set.<br>Travaux d'utilité courante.<br>Jeu de pièces standard.<br>Para trabajos de costura en<br>general.<br>Juego de piezas estándard.                  | Für allgemeine Näharbeiten.<br>Standardform des Teilesatzes.<br>For ordinary sewing operations.<br>Standard part set.<br>Travaux d'utilité courante.<br>Jeu de pièces standard.<br>Para trabajos de costura en<br>general.<br>Juego de piezas estándard. | Für aligemeine Näharbeiten.<br>Standardform des Teilesatzes.<br>For ordinary sewing operations.<br>Standard part set.<br>Travaux d'utilité courante.<br>Jeu de pièces standard.<br>Para trabajos de costura en<br>general.<br>Juego de piezas estándard. | Für allgemeine Näharbeiten.<br>Standardform des Teilesatte<br>For ordinary sewing operatio<br>Standard part set.<br>Travaux d'utilité courante.<br>Jeu de pièces standard.<br>Para trabajos de costura en<br>general.<br>Juego de piezas estándard. |
|     | Ausführung<br>Model<br>Version<br>Tipo de máquina                                            | CN                                                                                                                                                                                                                                                                        | CN8                                                                                                                                                                                                                                                      | CN                                                                                                                                                                                                                                                       | CN8                                                                                                                                                                                                                                                 |
|     | Nadelstange<br>Needle bar<br>Barre à aiguille<br>Bara de aguja                               | 91-141 608-91                                                                                                                                                                                                                                                             | 91-141 608-91                                                                                                                                                                                                                                            | 91-141 608-91                                                                                                                                                                                                                                            | 91-141 608-91                                                                                                                                                                                                                                       |
|     | Stoffdrückerfuß 4 12/2<br>Presser foot<br>Pied presseur<br>Pie prensatelas                   | 91-040 475-04<br>a                                                                                                                                                                                                                                                        | 91-049 585-04                                                                                                                                                                                                                                            | 91-040 475-04                                                                                                                                                                                                                                            | 91-049 585-04                                                                                                                                                                                                                                       |
|     | Stoffschiebefuß (4) [1272]<br>Vibrating presser<br>Pied entraineur<br>Transportador superior | 91-049 269-93                                                                                                                                                                                                                                                             | 91-049 269-93                                                                                                                                                                                                                                            | 91-049 269-93                                                                                                                                                                                                                                            | 91-049 269-93                                                                                                                                                                                                                                       |
|     | Stichplatte 4<br>Needle plate<br>Plaque à aiguille<br>Placa de aguja                         | 91-048 537-05                                                                                                                                                                                                                                                             | 91-048 922-04                                                                                                                                                                                                                                            | 91-058 868-05                                                                                                                                                                                                                                            | 91-158 549-05                                                                                                                                                                                                                                       |
| Ī   | Stoffschieber 4<br>Feed dog<br>Griffe<br>Transportador inferior                              | 91-047 933-04                                                                                                                                                                                                                                                             | 91-026 745-04                                                                                                                                                                                                                                            | 91-047 933-04                                                                                                                                                                                                                                            | 91-047 933-04                                                                                                                                                                                                                                       |
| , [ | Fingerschutz<br>Finger guard<br>Protège-doigts<br>Salvadedos                                 | 91-057 721-91                                                                                                                                                                                                                                                             | 91-057 741-91                                                                                                                                                                                                                                            | 91-057 721-91                                                                                                                                                                                                                                            | 91-057 741-91                                                                                                                                                                                                                                       |
|     | Apparat 5<br>Attachment<br>Appareil<br>Aparato                                               |                                                                                                                                                                                                                                                                           |                                                                                                                                                                                                                                                          |                                                                                                                                                                                                                                                          |                                                                                                                                                                                                                                                     |
|     | Schieber, links<br>Slide, left<br>Glissière, gauche<br>Corredera, izquierda                  | 91-009 308-25                                                                                                                                                                                                                                                             | 91-009 308-25                                                                                                                                                                                                                                            | 91-018 889-24 x 0,8 95/8                                                                                                                                                                                                                                 | 91-018 889-24 x 0,8 <u>95/8</u>                                                                                                                                                                                                                     |
|     | Schieber, rechts 95/8<br>Slide, right<br>Glissière, droite<br>Corredera, derecha             | 91-010 061-24 × 0,8                                                                                                                                                                                                                                                       | 91-010 061-24 x 0,8                                                                                                                                                                                                                                      | 91-018 888-24 x 0,8                                                                                                                                                                                                                                      | 91-018 888-24 x 0,8                                                                                                                                                                                                                                 |
|     | Träger<br>Bracket<br>Support<br>Soporte                                                      |                                                                                                                                                                                                                                                                           |                                                                                                                                                                                                                                                          |                                                                                                                                                                                                                                                          |                                                                                                                                                                                                                                                     |
|     | Bandteller<br>Tape disc<br>Plateau derouleur<br>Plato portacintas                            |                                                                                                                                                                                                                                                                           |                                                                                                                                                                                                                                                          |                                                                                                                                                                                                                                                          |                                                                                                                                                                                                                                                     |
|     |                                                                                              |                                                                                                                                                                                                                                                                           |                                                                                                                                                                                                                                                          |                                                                                                                                                                                                                                                          |                                                                                                                                                                                                                                                     |
|     |                                                                                              | Nähwerkzeuge für Maschinen mit und ohne Hüpfertransport.<br>Part set for machines with and without four-motion drop feed.<br>Organes de couture pour machines avec et sans griffe santillante.<br>Organos de couture para máquinas con y sin transporte a cuatro tiempos. |                                                                                                                                                                                                                                                          |                                                                                                                                                                                                                                                          |                                                                                                                                                                                                                                                     |
| l   | 16 - 1                                                                                       |                                                                                                                                                                                                                                                                           |                                                                                                                                                                                                                                                          | siehe Kapitel 2 Erläuterung der Schlüs                                                                                                                                                                                                                   | selzeichen PF                                                                                                                                                                                                                                       |

Table of subclasses Table de sous-classes Tabla de subclases

~

ніі. Хур PFAFF 1245-706/07

**16**.01

ļ

| ious-classe<br>iubclase                                                             | -6/07 🛦                                                                                                                                                                                                                                 | -6/07 🔺                                                                                                                                                                                                                                 | -6/07-900/ 🛦                                                                                                                                                                                                                            | -6/07-900/ 🛦                                                                                                                                                                                                                            |
|-------------------------------------------------------------------------------------|-----------------------------------------------------------------------------------------------------------------------------------------------------------------------------------------------------------------------------------------|-----------------------------------------------------------------------------------------------------------------------------------------------------------------------------------------------------------------------------------------|-----------------------------------------------------------------------------------------------------------------------------------------------------------------------------------------------------------------------------------------|-----------------------------------------------------------------------------------------------------------------------------------------------------------------------------------------------------------------------------------------|
| vibeltsgang<br>operation<br>opération<br>opéracion                                  | Für Nähte mit Übergängen<br>(Kietterteilesatt).<br>For seams involving cross<br>seams (climbing parts set).<br>Couture de matières à suré-<br>paisseurs (pied grimpant).<br>Para costuras con desniveles<br>(juego de piezas trepador). | Für Nähte mit Übergängen<br>(Kletterteilesatz).<br>For seams involving cross<br>seams (climbing parts set).<br>Couture de matières à suré-<br>paisseurs (pied grimpant).<br>Para costuras con desniveles<br>(juego de piezas trepador). | Für Nähte mit Übergängen<br>(Kletterteilesatz).<br>For seams involving cross<br>seams (climbing parts set).<br>Couture de matières à suré-<br>paisseurs (pied grimpant).<br>Para costuras con desniveles<br>(juego de piezas trepador). | Für Nähte mit Übergången<br>(Kletterteilesatz).<br>For seams involving cross<br>seams (climbing parts set).<br>Couture de matières à suré-<br>paisseurs (pied grimpant).<br>Para costuras con desniveles<br>(juego de piezas trepador). |
| Ausführung<br>Model<br>/ersion<br>Tipo de máquina                                   | CN                                                                                                                                                                                                                                      | CNB                                                                                                                                                                                                                                     | CN                                                                                                                                                                                                                                      | CN8                                                                                                                                                                                                                                     |
| Nadelstange<br>Needle bar<br>Barre à aiguil <del>le</del><br>Bara de aguja          | 91-140 679-92                                                                                                                                                                                                                           | 91-140 679-92                                                                                                                                                                                                                           | 91-140 679-92                                                                                                                                                                                                                           | 91-140 679-92                                                                                                                                                                                                                           |
| Stoffdrückerfuß 4<br>Presser foot<br>Pied presseur<br>Pie prensatelas               | 91-049 792-04 x 3,2 95/8                                                                                                                                                                                                                | 91-049 792-04 x 3,2 (95/8)                                                                                                                                                                                                              | 91-049 792-04 x 3,2 <u>95/8</u> ]                                                                                                                                                                                                       | 91-049 792-04 x 3,2[ <u>95/8]</u>                                                                                                                                                                                                       |
| Stoffschiebefuß 💰<br>Vibrating presser<br>Pied entraîneur<br>Transportador superior | 91-049 345-93                                                                                                                                                                                                                           | 91-049 345-93                                                                                                                                                                                                                           | 91-049 345-93                                                                                                                                                                                                                           | 91-049 345-93                                                                                                                                                                                                                           |
| Stichplatte 4<br>Needle plate<br>Plaque à aigui#e<br>Placa de aguja                 | 91-048 537-05                                                                                                                                                                                                                           | 91-048 922-04                                                                                                                                                                                                                           | 91-058 868-05                                                                                                                                                                                                                           | 91-158 549-05                                                                                                                                                                                                                           |
| Stoffschieber 4<br>Feed dog<br>Griffe<br>Transportador inferior                     | 91-047 933-04                                                                                                                                                                                                                           | 91-026 745-04                                                                                                                                                                                                                           | 91-047 933-04                                                                                                                                                                                                                           | 91-047 933-04                                                                                                                                                                                                                           |
| Fingerschutz<br>Finger guard<br>Protège-doigts<br>Salvadedos                        | 91-057 806-91                                                                                                                                                                                                                           | 91-057 806-91                                                                                                                                                                                                                           | 91-057 806-91                                                                                                                                                                                                                           | 91-057 806-91                                                                                                                                                                                                                           |
| Apparat 5<br>Attachment<br>Appareil<br>Aparato                                      |                                                                                                                                                                                                                                         | · · · · · · · · · · · · · · · · ·                                                                                                                                                                                                       |                                                                                                                                                                                                                                         | ٠                                                                                                                                                                                                                                       |
| Schieber, links<br>Slide, left<br>Glissière, gauche<br>Corredera, izquierda         | 91-009 308-25                                                                                                                                                                                                                           | 91-009 308-25                                                                                                                                                                                                                           | 91-018 889-24 x 0,8 95/8                                                                                                                                                                                                                | 91-018 889-24 x 0,8 (95/8)                                                                                                                                                                                                              |
| Schieber, rechts 95/8<br>Slide, right<br>Glissière, droite<br>Corredera, derecha    | 91-010 061-24 × 0,8                                                                                                                                                                                                                     | 91-010 061-24 x 0,8                                                                                                                                                                                                                     | 91-018 888-24 x 0,8                                                                                                                                                                                                                     | 91-018 888-24 x 0,8                                                                                                                                                                                                                     |
| Träger<br>Bracket<br>Support<br>Soporte                                             |                                                                                                                                                                                                                                         |                                                                                                                                                                                                                                         |                                                                                                                                                                                                                                         |                                                                                                                                                                                                                                         |
| Bandteller<br>Tape disc<br>Plateau dèrouleur<br>Plato portacintas                   |                                                                                                                                                                                                                                         |                                                                                                                                                                                                                                         | •                                                                                                                                                                                                                                       |                                                                                                                                                                                                                                         |
|                                                                                     |                                                                                                                                                                                                                                         |                                                                                                                                                                                                                                         |                                                                                                                                                                                                                                         |                                                                                                                                                                                                                                         |
|                                                                                     |                                                                                                                                                                                                                                         |                                                                                                                                                                                                                                         |                                                                                                                                                                                                                                         |                                                                                                                                                                                                                                         |
|                                                                                     | Part set for machines wit<br>Organes de couture pou                                                                                                                                                                                     | ninen mit und ohne Hüpfertrans<br>h and without four-motion drop<br>r machines avec et sans griffe s<br>naquinas con y sin transporte                                                                                                   | o feed.<br>antillante.                                                                                                                                                                                                                  |                                                                                                                                                                                                                                         |
|                                                                                     | siehe Kapitel 2 Erläuterung                                                                                                                                                                                                             |                                                                                                                                                                                                                                         |                                                                                                                                                                                                                                         | 16                                                                                                                                                                                                                                      |

#### Unterklassen-Upersicht Table of subclasses Table de sous-classes

| Unterklasse<br>Subclass<br>Sous-classe<br>Subclasse -17<br>Arbeitsgang<br>Operation<br>Opération<br>Opération<br>Opération<br>Opération<br>Opération<br>Chération<br>Opération<br>CN<br>Tipo de máguina | /01                    | PFAFF 1245-706/<br>-39/21              | -40/01                | -40/01                |
|---------------------------------------------------------------------------------------------------------------------------------------------------------------------------------------------------------|------------------------|----------------------------------------|-----------------------|-----------------------|
| Subclass Subclass   Subclass -17   Arbeitsgang Operation   Operation Operation   Opération Opération   Ausführung Model   Version CN   Tipo de máquina                                                  | /01                    | -39/21                                 | -40/01                | -40/01                |
| Operation<br>Opération<br>Opération<br>Opéracion<br>Ausführung<br>Model<br>Version<br>Tipo de máquina                                                                                                   |                        |                                        |                       |                       |
| Model CN<br>Version CN<br>Tipo de máquina                                                                                                                                                               |                        | ······································ |                       |                       |
| N                                                                                                                                                                                                       |                        | CN                                     | CN                    | CN8                   |
| Nadelstange<br>Needle bar 91-1<br>Barre à aiguille<br>Bara de aguja                                                                                                                                     | 141 608-91             | 91-141 608-91                          | 91-141 608-91         | 91-141 608-91         |
| Stoffdrückerfuß 4 12/2                                                                                                                                                                                  | )40 432-04             | 91-040 432-04                          | 91-044 102-04 5 38/11 | 91-044 102-04 5 38/11 |
| Stoffschiebefuß (4) (12/2)<br>Vibrating presser (38/11)<br>Pied entraîneur<br>Transportador superior                                                                                                    | 042 819-93             | 91-042 819-93                          | 91-044 101-93 5       | 91-044 101-935        |
| Stichplatte                                                                                                                                                                                             | )45 592-04             | 91-045 592-04                          | 91-026 746-04         | 91-048 922-04         |
| Stoffschieber 4                                                                                                                                                                                         | 045 591-04             | 91-045 591-04                          | 91-026 745-04         | 91-026 745-04         |
| Fingerschutz                                                                                                                                                                                            | )57 721-91             | 91-057 721-91                          | 91-057 721-91         | 91-057 721-91         |
| Apparat 5<br>Attachment 91-0<br>Appareil<br>Aparato                                                                                                                                                     | 040 533-23             | 91-041 382-23                          | 91-046 330-93         | 91-046 330-93         |
| Schieber, links                                                                                                                                                                                         | 009 308-25             | 91-009 308-25                          | 91-009 308-25         | 91-009 308-25         |
| Schieber, rechts 95/8                                                                                                                                                                                   | 010 061-24 x 0,8       | 91-010 061-24 x 0,8                    | 91-010 625-24 x 0,8   | 91-010 625-24 × 0,8   |
| Träger                                                                                                                                                                                                  | 045 607-90 x 13 (95/8) | 91-045 607-90 x 13 (95/8)              | 91-042 940-90         | 91-042 940-90         |
| Bandteiler                                                                                                                                                                                              | 043 943-70/895         | 91-043 943-70/895                      |                       |                       |

Table de sous-classes Tabla de subclases

PFAFF 1245-706/07

**16**.01

| Subclass<br>Sous-classe<br>Subclase                                                                 | -40/01-900/ 🔺                                     | -40/01-900/ 🛦                                                                                                                             | -40/05 🛦               | -40/05 🔺            |
|-----------------------------------------------------------------------------------------------------|---------------------------------------------------|-------------------------------------------------------------------------------------------------------------------------------------------|------------------------|---------------------|
| Arbeitsgang<br>Operation<br>Opération<br>Opéracion                                                  |                                                   |                                                                                                                                           |                        |                     |
| Ausführung<br>Model<br>Version<br>Tipo de máquina                                                   | CN                                                | CN8                                                                                                                                       | CN                     | CN8                 |
| Nadelstange<br>Needle bar<br>Barre à aiguille<br>Bara de aguja                                      | 91-141 608-91                                     | 91-141 608-91                                                                                                                             | 91-141 608-91          | 91-141 608-91       |
| Stoffdrückerfuß 4 5 12<br>Presser foot 38/11<br>Pied presseur<br>Pie prensetelas                    | 7 <u>7</u> )<br>91-044 102-04                     | 91-044 102-04                                                                                                                             | 91-044 102-04          | 91-044 102-04       |
| Stoffschiebefuß (4)(5)(12<br>Vibrating presser (38/11)<br>Pied entraîneur<br>Transportador superior | 91-044 101-93                                     | 91-044 101-93                                                                                                                             | 91-044 101-93          | 91-044 101-93       |
| Stichplatte [4]<br>Needle plate<br>Plaque à aiguille<br>Placa de aguja                              | 91-058 868-05                                     | 91-058 868-05                                                                                                                             | 91-026 726-04          | 91-048 922-04       |
| Stoffschieber 4<br>Feed dog<br>Griffe<br>Transportador inferior                                     | 91-047 933-04                                     | 91-047 933-04                                                                                                                             | 91-026 745-04          | 91-026 745-04       |
| Fingerschutz<br>Finger guard<br>Protège-doigts<br>Salvadedos                                        | 91-057 721-91                                     | 91-057 721-91                                                                                                                             | 91-057 721-91          | 91-057 721-91       |
| Apparat 5<br>Attachment<br>Appareil<br>Aparato                                                      | <b>₽</b> 91-046 330-93                            | 91-046 330-93                                                                                                                             | 91-053 256-93          | 91-053 256-93       |
| Schieber, links<br>Slide, left<br>Glissière, gauche<br>Corredera, izquierda                         | 91-018 889-24 x 0,8 95/8                          | 91-018 889-24 x 0,8 9578                                                                                                                  | 91-009 308-25          | 91-009 308-25       |
| Schieber, rechts 95/8<br>Slide, right<br>Glissière, droite<br>Corredera, derecha                    | 91-492 006-24 x 0,8                               | 91-492 006-24 x 0,8                                                                                                                       | 91-010 625-24 × 0,8    | 91-010 625-24 × 0,8 |
| Träger<br>Bracket<br>Support<br>Soporte                                                             | 91-042 940-90                                     | 91-042 940-90                                                                                                                             | 91-042 940-90          | 91-042 940-90       |
| Bandteller<br>Tape disc<br>Plateau dérouleur<br>Plato portacintas                                   |                                                   |                                                                                                                                           |                        |                     |
|                                                                                                     |                                                   |                                                                                                                                           |                        |                     |
|                                                                                                     | Part set for machines w<br>Organes de couture pou | chinen mit und ohne Hüpfertran<br>ith and without four-motion dro<br>ar machines avec et sans griffe s<br>a máquinas con y sin transporte | p feed.<br>antillante. |                     |

UIREINIGSSEN OBEIDION Table of subclasses

Ì

| Table of subclasses<br>Table de sous-classes<br>Tabla de subclases P    | FAFF 1245-706/07                                               |                                                                                                                                                                                                                                                                                                                                                                                                                                                                   |
|-------------------------------------------------------------------------|----------------------------------------------------------------|-------------------------------------------------------------------------------------------------------------------------------------------------------------------------------------------------------------------------------------------------------------------------------------------------------------------------------------------------------------------------------------------------------------------------------------------------------------------|
| -40/05-900/ 🔺                                                           | -40/05-900/ 🔺                                                  | -155/01                                                                                                                                                                                                                                                                                                                                                                                                                                                           |
|                                                                         |                                                                |                                                                                                                                                                                                                                                                                                                                                                                                                                                                   |
| CN                                                                      | CN8                                                            | CN                                                                                                                                                                                                                                                                                                                                                                                                                                                                |
| 91-141 608-91                                                           | 91-141 608-91                                                  | 91-141 608-91                                                                                                                                                                                                                                                                                                                                                                                                                                                     |
| 91-044 102-04 5                                                         | 91-044 102-045<br>a                                            | 91-040 432-04                                                                                                                                                                                                                                                                                                                                                                                                                                                     |
| 91-044 101-93 5                                                         | 91-044 101-93                                                  | 91-042 819-93                                                                                                                                                                                                                                                                                                                                                                                                                                                     |
| 91-058 868-05                                                           | 91-158 549-05                                                  | 91-045 592-04                                                                                                                                                                                                                                                                                                                                                                                                                                                     |
| 91-047 933-04                                                           | 91-047 933-04                                                  | 91-045 591-04                                                                                                                                                                                                                                                                                                                                                                                                                                                     |
| 91-057 721-91                                                           | 91-057 721-91                                                  | 91-057 721-91                                                                                                                                                                                                                                                                                                                                                                                                                                                     |
| 91-053 256-93                                                           | 91-053 256-93                                                  | 91-040 600-23                                                                                                                                                                                                                                                                                                                                                                                                                                                     |
| 91-018 889-24 x 0,8 95/8                                                | 91-018 889-24 x 0,8 95/8                                       | 91-009 308-25                                                                                                                                                                                                                                                                                                                                                                                                                                                     |
| 91-492 006-24 x 0,8                                                     | 91-492 006-24 x 0,8                                            | 91-010 061-24 × 0,8                                                                                                                                                                                                                                                                                                                                                                                                                                               |
| 91-042 940-90                                                           | 91-042 940-90                                                  | 91-045 607-90 x 13 <u>95/8</u> )                                                                                                                                                                                                                                                                                                                                                                                                                                  |
|                                                                         |                                                                | 91-043 943-70/895                                                                                                                                                                                                                                                                                                                                                                                                                                                 |
| Part set for machines with and with<br>Organes de couture pour machines | out four-motion drop feed.<br>avec et sans griffe santillante. |                                                                                                                                                                                                                                                                                                                                                                                                                                                                   |
|                                                                         |                                                                |                                                                                                                                                                                                                                                                                                                                                                                                                                                                   |
|                                                                         | Table de sous-classes   P     -40/05-900/▲                     | Table de sous-classes   PFAFF 1245-706/07     -40/05-900/ ▲   -40/05-900/ ▲     -40/05-900/ ▲   -40/05-900/ ▲     -40/05-900/ ▲   -40/05-900/ ▲     -40/05-900/ ▲   -40/05-900/ ▲     -40/05-900/ ▲   -40/05-900/ ▲     -40/05-900/ ▲   -40/05-900/ ▲     -40/05-900/ ▲   -40/05-900/ ▲     -40/05-900/ ▲   -40/05-900/ ▲     -40/05-900/ ▲   -40/05-900/ ▲     -40/05-900/ ▲   -40/05-900/ ▲     -40/05-900/ ▲   -40/05-900/ ▲     -40/05-900/ ▲   -40/05-900/ ▲ |