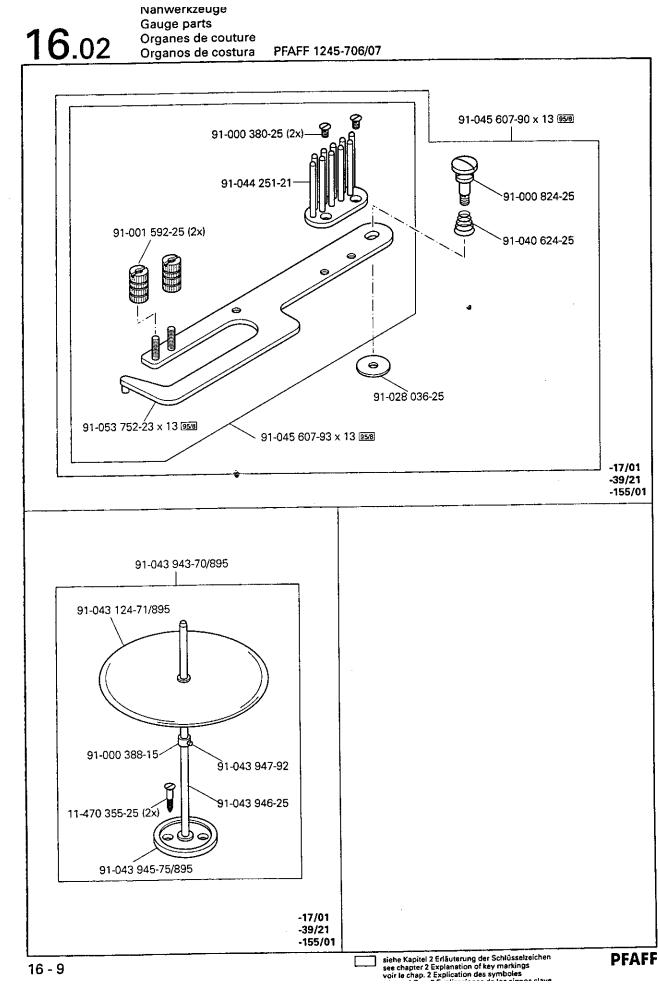

#### Unterklassen-Upersicht Table of subclasses Table de sous-classes

| Unterklasse<br>Subclass<br>Sous-classe<br>Subclasse -17<br>Arbeitsgang<br>Operation<br>Opération<br>Opération<br>Opération<br>Opération<br>Opération<br>Chération<br>Opération<br>CN<br>Tipo de máguina | /01                    | PFAFF 1245-706/<br>-39/21              | -40/01                | -40/01                |
|---------------------------------------------------------------------------------------------------------------------------------------------------------------------------------------------------------|------------------------|----------------------------------------|-----------------------|-----------------------|
| Subclass Subclass   Subclass -17   Arbeitsgang Operation   Operation Operation   Opération Opération   Ausführung Model   Version CN   Tipo de máquina                                                  | /01                    | -39/21                                 | -40/01                | -40/01                |
| Operation<br>Opération<br>Opération<br>Opéracion<br>Ausführung<br>Model<br>Version<br>Tipo de máquina                                                                                                   |                        |                                        |                       |                       |
| Model CN<br>Version CN<br>Tipo de máquina                                                                                                                                                               |                        | ······································ |                       |                       |
| N                                                                                                                                                                                                       |                        | CN                                     | CN                    | CN8                   |
| Nadelstange<br>Needle bar 91-1<br>Barre à aiguille<br>Bara de aguja                                                                                                                                     | 141 608-91             | 91-141 608-91                          | 91-141 608-91         | 91-141 608-91         |
| Stoffdrückerfuß 4 12/2                                                                                                                                                                                  | )40 432-04             | 91-040 432-04                          | 91-044 102-04 5 38/11 | 91-044 102-04 5 38/11 |
| Stoffschiebefuß (4) (12/2)<br>Vibrating presser (38/11)<br>Pied entraîneur<br>Transportador superior                                                                                                    | 042 819-93             | 91-042 819-93                          | 91-044 101-93 5       | 91-044 101-935        |
| Stichplatte                                                                                                                                                                                             | )45 592-04             | 91-045 592-04                          | 91-026 746-04         | 91-048 922-04         |
| Stoffschieber 4                                                                                                                                                                                         | 045 591-04             | 91-045 591-04                          | 91-026 745-04         | 91-026 745-04         |
| Fingerschutz                                                                                                                                                                                            | )57 721-91             | 91-057 721-91                          | 91-057 721-91         | 91-057 721-91         |
| Apparat 5<br>Attachment 91-0<br>Appareil<br>Aparato                                                                                                                                                     | 040 533-23             | 91-041 382-23                          | 91-046 330-93         | 91-046 330-93         |
| Schieber, links                                                                                                                                                                                         | 009 308-25             | 91-009 308-25                          | 91-009 308-25         | 91-009 308-25         |
| Schieber, rechts 95/8                                                                                                                                                                                   | 010 061-24 x 0,8       | 91-010 061-24 x 0,8                    | 91-010 625-24 x 0,8   | 91-010 625-24 × 0,8   |
| Träger                                                                                                                                                                                                  | 045 607-90 x 13 (95/8) | 91-045 607-90 x 13 (95/8)              | 91-042 940-90         | 91-042 940-90         |
| Bandteiler                                                                                                                                                                                              | 043 943-70/895         | 91-043 943-70/895                      |                       |                       |

Table de sous-classes Tabla de subclases

PFAFF 1245-706/07

**16**.01

| Subclass<br>Sous-classe<br>Subclase                                                                 | -40/01-900/ 🔺                                     | -40/01-900/ 🛦                                                                                                                             | -40/05 🛦               | -40/05 🔺            |
|-----------------------------------------------------------------------------------------------------|---------------------------------------------------|-------------------------------------------------------------------------------------------------------------------------------------------|------------------------|---------------------|
| Arbeitsgang<br>Operation<br>Opération<br>Opéracion                                                  |                                                   |                                                                                                                                           |                        |                     |
| Ausführung<br>Model<br>Version<br>Tipo de máquina                                                   | CN                                                | CN8                                                                                                                                       | CN                     | CN8                 |
| Nadelstange<br>Needle bar<br>Barre à aiguille<br>Bara de aguja                                      | 91-141 608-91                                     | 91-141 608-91                                                                                                                             | 91-141 608-91          | 91-141 608-91       |
| Stoffdrückerfuß 4 5 12<br>Presser foot 38/11<br>Pied presseur<br>Pie prensetelas                    | 7 <u>7</u> )<br>91-044 102-04                     | 91-044 102-04                                                                                                                             | 91-044 102-04          | 91-044 102-04       |
| Stoffschiebefuß (4)(5)(12<br>Vibrating presser (38/11)<br>Pied entraîneur<br>Transportador superior | 91-044 101-93                                     | 91-044 101-93                                                                                                                             | 91-044 101-93          | 91-044 101-93       |
| Stichplatte [4]<br>Needle plate<br>Plaque à aiguille<br>Placa de aguja                              | 91-058 868-05                                     | 91-058 868-05                                                                                                                             | 91-026 726-04          | 91-048 922-04       |
| Stoffschieber 4<br>Feed dog<br>Griffe<br>Transportador inferior                                     | 91-047 933-04                                     | 91-047 933-04                                                                                                                             | 91-026 745-04          | 91-026 745-04       |
| Fingerschutz<br>Finger guard<br>Protège-doigts<br>Salvadedos                                        | 91-057 721-91                                     | 91-057 721-91                                                                                                                             | 91-057 721-91          | 91-057 721-91       |
| Apparat 5<br>Attachment<br>Appareil<br>Aparato                                                      | <b>₽</b> 91-046 330-93                            | 91-046 330-93                                                                                                                             | 91-053 256-93          | 91-053 256-93       |
| Schieber, links<br>Slide, left<br>Glissière, gauche<br>Corredera, izquierda                         | 91-018 889-24 x 0,8 95/8                          | 91-018 889-24 x 0,8 9578                                                                                                                  | 91-009 308-25          | 91-009 308-25       |
| Schieber, rechts 95/8<br>Slide, right<br>Glissière, droite<br>Corredera, derecha                    | 91-492 006-24 x 0,8                               | 91-492 006-24 x 0,8                                                                                                                       | 91-010 625-24 × 0,8    | 91-010 625-24 × 0,8 |
| Träger<br>Bracket<br>Support<br>Soporte                                                             | 91-042 940-90                                     | 91-042 940-90                                                                                                                             | 91-042 940-90          | 91-042 940-90       |
| Bandteller<br>Tape disc<br>Plateau dérouleur<br>Plato portacintas                                   |                                                   |                                                                                                                                           |                        |                     |
|                                                                                                     |                                                   |                                                                                                                                           |                        |                     |
|                                                                                                     | Part set for machines w<br>Organes de couture pou | chinen mit und ohne Hüpfertran<br>ith and without four-motion dro<br>ar machines avec et sans griffe s<br>a máquinas con y sin transporte | p feed.<br>antillante. |                     |

UIREINIGSSEN OBEIDION Table of subclasses

Ì

| Table of subclasses<br>Table de sous-classes<br>Tabla de subclases P    | FAFF 1245-706/07                                               |                                                                                                                                                                                                                                                                                                                                                                                                                                                                   |
|-------------------------------------------------------------------------|----------------------------------------------------------------|-------------------------------------------------------------------------------------------------------------------------------------------------------------------------------------------------------------------------------------------------------------------------------------------------------------------------------------------------------------------------------------------------------------------------------------------------------------------|
| -40/05-900/ 🔺                                                           | -40/05-900/ 🔺                                                  | -155/01                                                                                                                                                                                                                                                                                                                                                                                                                                                           |
|                                                                         |                                                                |                                                                                                                                                                                                                                                                                                                                                                                                                                                                   |
| CN                                                                      | CN8                                                            | CN                                                                                                                                                                                                                                                                                                                                                                                                                                                                |
| 91-141 608-91                                                           | 91-141 608-91                                                  | 91-141 608-91                                                                                                                                                                                                                                                                                                                                                                                                                                                     |
| 91-044 102-04 5                                                         | 91-044 102-045<br>a                                            | 91-040 432-04                                                                                                                                                                                                                                                                                                                                                                                                                                                     |
| 91-044 101-93 5                                                         | 91-044 101-93                                                  | 91-042 819-93                                                                                                                                                                                                                                                                                                                                                                                                                                                     |
| 91-058 868-05                                                           | 91-158 549-05                                                  | 91-045 592-04                                                                                                                                                                                                                                                                                                                                                                                                                                                     |
| 91-047 933-04                                                           | 91-047 933-04                                                  | 91-045 591-04                                                                                                                                                                                                                                                                                                                                                                                                                                                     |
| 91-057 721-91                                                           | 91-057 721-91                                                  | 91-057 721-91                                                                                                                                                                                                                                                                                                                                                                                                                                                     |
| 91-053 256-93                                                           | 91-053 256-93                                                  | 91-040 600-23                                                                                                                                                                                                                                                                                                                                                                                                                                                     |
| 91-018 889-24 x 0,8 95/8                                                | 91-018 889-24 x 0,8 95/8                                       | 91-009 308-25                                                                                                                                                                                                                                                                                                                                                                                                                                                     |
| 91-492 006-24 x 0,8                                                     | 91-492 006-24 x 0,8                                            | 91-010 061-24 × 0,8                                                                                                                                                                                                                                                                                                                                                                                                                                               |
| 91-042 940-90                                                           | 91-042 940-90                                                  | 91-045 607-90 x 13 <u>95/8</u> )                                                                                                                                                                                                                                                                                                                                                                                                                                  |
|                                                                         |                                                                | 91-043 943-70/895                                                                                                                                                                                                                                                                                                                                                                                                                                                 |
| Part set for machines with and with<br>Organes de couture pour machines | out four-motion drop feed.<br>avec et sans griffe santillante. |                                                                                                                                                                                                                                                                                                                                                                                                                                                                   |
|                                                                         |                                                                |                                                                                                                                                                                                                                                                                                                                                                                                                                                                   |
|                                                                         | Table de sous-classes   P     -40/05-900/▲                     | Table de sous-classes   PFAFF 1245-706/07     -40/05-900/ ▲   -40/05-900/ ▲     -40/05-900/ ▲   -40/05-900/ ▲     -40/05-900/ ▲   -40/05-900/ ▲     -40/05-900/ ▲   -40/05-900/ ▲     -40/05-900/ ▲   -40/05-900/ ▲     -40/05-900/ ▲   -40/05-900/ ▲     -40/05-900/ ▲   -40/05-900/ ▲     -40/05-900/ ▲   -40/05-900/ ▲     -40/05-900/ ▲   -40/05-900/ ▲     -40/05-900/ ▲   -40/05-900/ ▲     -40/05-900/ ▲   -40/05-900/ ▲     -40/05-900/ ▲   -40/05-900/ ▲ |