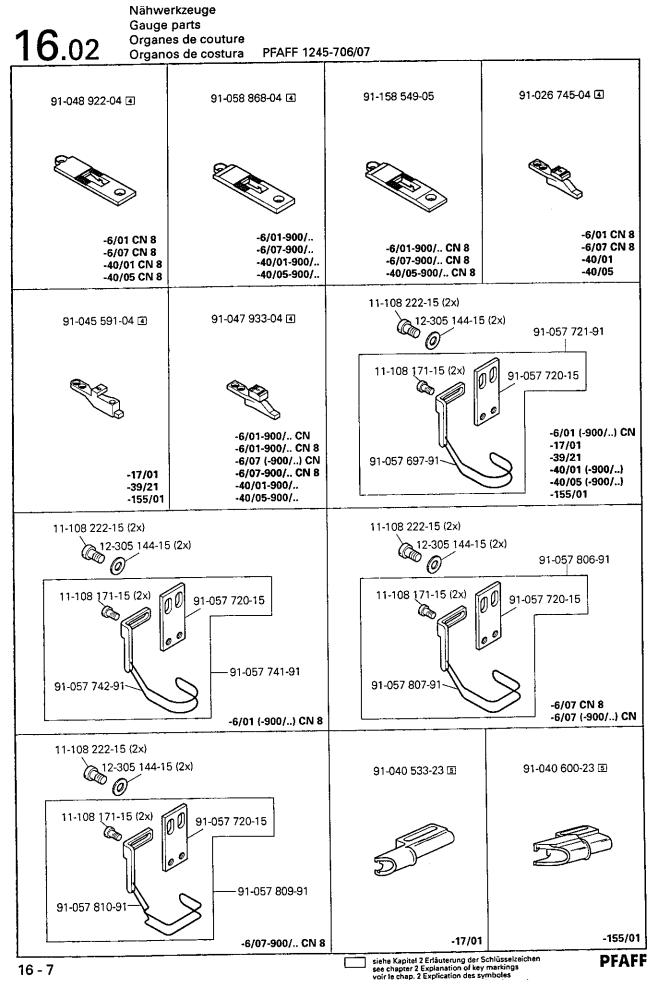

#### PFAFF 1245-706/07

|     | Sous-classe<br>Subclase                                                                      | -6/01 🛦                                                                                                                                                                                                                                                                   | -6/01 🛦                                                                                                                                                                                                                                                  | -6/01-900/ 🛦                                                                                                                                                                                                                                             | -6/01-900/ 🛦                                                                                                                                                                                                                                        |
|-----|----------------------------------------------------------------------------------------------|---------------------------------------------------------------------------------------------------------------------------------------------------------------------------------------------------------------------------------------------------------------------------|----------------------------------------------------------------------------------------------------------------------------------------------------------------------------------------------------------------------------------------------------------|----------------------------------------------------------------------------------------------------------------------------------------------------------------------------------------------------------------------------------------------------------|-----------------------------------------------------------------------------------------------------------------------------------------------------------------------------------------------------------------------------------------------------|
|     | Arbeitsgang<br>Operation<br>Opération<br>Opéracion                                           | Für allgemeine Näharbeiten.<br>Standardform des Teilesatzes.<br>For ordinary sewing operations.<br>Standard part set.<br>Travaux d'utilité courante.<br>Jeu de pièces standard.<br>Para trabajos de costura en<br>general.<br>Juego de piezas estándard.                  | Für allgemeine Näharbeiten.<br>Standardform des Teilesatzes.<br>For ordinary sewing operations.<br>Standard part set.<br>Travaux d'utilité courante.<br>Jeu de pièces standard.<br>Para trabajos de costura en<br>general.<br>Juego de piezas estándard. | Für aligemeine Näharbeiten.<br>Standardform des Teilesatzes.<br>For ordinary sewing operations.<br>Standard part set.<br>Travaux d'utilité courante.<br>Jeu de pièces standard.<br>Para trabajos de costura en<br>general.<br>Juego de piezas estándard. | Für allgemeine Näharbeiten.<br>Standardform des Teilesatte<br>For ordinary sewing operatio<br>Standard part set.<br>Travaux d'utilité courante.<br>Jeu de pièces standard.<br>Para trabajos de costura en<br>general.<br>Juego de piezas estándard. |
|     | Ausführung<br>Model<br>Version<br>Tipo de máquina                                            | CN                                                                                                                                                                                                                                                                        | CN8                                                                                                                                                                                                                                                      | CN                                                                                                                                                                                                                                                       | CN8                                                                                                                                                                                                                                                 |
|     | Nadelstange<br>Needle bar<br>Barre à aiguille<br>Bara de aguja                               | 91-141 608-91                                                                                                                                                                                                                                                             | 91-141 608-91                                                                                                                                                                                                                                            | 91-141 608-91                                                                                                                                                                                                                                            | 91-141 608-91                                                                                                                                                                                                                                       |
|     | Stoffdrückerfuß 4 12/2<br>Presser foot<br>Pied presseur<br>Pie prensatelas                   | 91-040 475-04<br>a                                                                                                                                                                                                                                                        | 91-049 585-04                                                                                                                                                                                                                                            | 91-040 475-04                                                                                                                                                                                                                                            | 91-049 585-04                                                                                                                                                                                                                                       |
|     | Stoffschiebefuß (4) [1272]<br>Vibrating presser<br>Pied entraineur<br>Transportador superior | 91-049 269-93                                                                                                                                                                                                                                                             | 91-049 269-93                                                                                                                                                                                                                                            | 91-049 269-93                                                                                                                                                                                                                                            | 91-049 269-93                                                                                                                                                                                                                                       |
|     | Stichplatte 4<br>Needle plate<br>Plaque à aiguille<br>Placa de aguja                         | 91-048 537-05                                                                                                                                                                                                                                                             | 91-048 922-04                                                                                                                                                                                                                                            | 91-058 868-05                                                                                                                                                                                                                                            | 91-158 549-05                                                                                                                                                                                                                                       |
| Ī   | Stoffschieber 4<br>Feed dog<br>Griffe<br>Transportador inferior                              | 91-047 933-04                                                                                                                                                                                                                                                             | 91-026 745-04                                                                                                                                                                                                                                            | 91-047 933-04                                                                                                                                                                                                                                            | 91-047 933-04                                                                                                                                                                                                                                       |
| , [ | Fingerschutz<br>Finger guard<br>Protège-doigts<br>Salvadedos                                 | 91-057 721-91                                                                                                                                                                                                                                                             | 91-057 741-91                                                                                                                                                                                                                                            | 91-057 721-91                                                                                                                                                                                                                                            | 91-057 741-91                                                                                                                                                                                                                                       |
|     | Apparat 5<br>Attachment<br>Appareil<br>Aparato                                               |                                                                                                                                                                                                                                                                           |                                                                                                                                                                                                                                                          |                                                                                                                                                                                                                                                          |                                                                                                                                                                                                                                                     |
|     | Schieber, links<br>Slide, left<br>Glissière, gauche<br>Corredera, izquierda                  | 91-009 308-25                                                                                                                                                                                                                                                             | 91-009 308-25                                                                                                                                                                                                                                            | 91-018 889-24 x 0,8 95/8                                                                                                                                                                                                                                 | 91-018 889-24 x 0,8 <u>95/8</u>                                                                                                                                                                                                                     |
|     | Schieber, rechts 95/8<br>Slide, right<br>Glissière, droite<br>Corredera, derecha             | 91-010 061-24 × 0,8                                                                                                                                                                                                                                                       | 91-010 061-24 x 0,8                                                                                                                                                                                                                                      | 91-018 888-24 x 0,8                                                                                                                                                                                                                                      | 91-018 888-24 x 0,8                                                                                                                                                                                                                                 |
|     | Träger<br>Bracket<br>Support<br>Soporte                                                      |                                                                                                                                                                                                                                                                           |                                                                                                                                                                                                                                                          |                                                                                                                                                                                                                                                          |                                                                                                                                                                                                                                                     |
|     | Bandteller<br>Tape disc<br>Plateau derouleur<br>Plato portacintas                            |                                                                                                                                                                                                                                                                           |                                                                                                                                                                                                                                                          |                                                                                                                                                                                                                                                          |                                                                                                                                                                                                                                                     |
|     |                                                                                              |                                                                                                                                                                                                                                                                           |                                                                                                                                                                                                                                                          |                                                                                                                                                                                                                                                          |                                                                                                                                                                                                                                                     |
|     |                                                                                              | Nähwerkzeuge für Maschinen mit und ohne Hüpfertransport.<br>Part set for machines with and without four-motion drop feed.<br>Organes de couture pour machines avec et sans griffe santillante.<br>Organos de couture para máquinas con y sin transporte a cuatro tiempos. |                                                                                                                                                                                                                                                          |                                                                                                                                                                                                                                                          |                                                                                                                                                                                                                                                     |
| l   | 16 - 1                                                                                       |                                                                                                                                                                                                                                                                           |                                                                                                                                                                                                                                                          | siehe Kapitel 2 Erläuterung der Schlüs                                                                                                                                                                                                                   | selzeichen PF                                                                                                                                                                                                                                       |

Table of subclasses Table de sous-classes Tabla de subclases

~

ніі. Хур PFAFF 1245-706/07

**16**.01

ļ

| ious-classe<br>iubclase                                                             | -6/07 🛦                                                                                                                                                                                                                                 | -6/07 🔺                                                                                                                                                                                                                                 | -6/07-900/ 🛦                                                                                                                                                                                                                            | -6/07-900/ 🛦                                                                                                                                                                                                                            |
|-------------------------------------------------------------------------------------|-----------------------------------------------------------------------------------------------------------------------------------------------------------------------------------------------------------------------------------------|-----------------------------------------------------------------------------------------------------------------------------------------------------------------------------------------------------------------------------------------|-----------------------------------------------------------------------------------------------------------------------------------------------------------------------------------------------------------------------------------------|-----------------------------------------------------------------------------------------------------------------------------------------------------------------------------------------------------------------------------------------|
| vibeltsgang<br>operation<br>opération<br>opéracion                                  | Für Nähte mit Übergängen<br>(Kietterteilesatt).<br>For seams involving cross<br>seams (climbing parts set).<br>Couture de matières à suré-<br>paisseurs (pied grimpant).<br>Para costuras con desniveles<br>(juego de piezas trepador). | Für Nähte mit Übergängen<br>(Kletterteilesatz).<br>For seams involving cross<br>seams (climbing parts set).<br>Couture de matières à suré-<br>paisseurs (pied grimpant).<br>Para costuras con desniveles<br>(juego de piezas trepador). | Für Nähte mit Übergängen<br>(Kletterteilesatz).<br>For seams involving cross<br>seams (climbing parts set).<br>Couture de matières à suré-<br>paisseurs (pied grimpant).<br>Para costuras con desniveles<br>(juego de piezas trepador). | Für Nähte mit Übergången<br>(Kletterteilesatz).<br>For seams involving cross<br>seams (climbing parts set).<br>Couture de matières à suré-<br>paisseurs (pied grimpant).<br>Para costuras con desniveles<br>(juego de piezas trepador). |
| Ausführung<br>Model<br>/ersion<br>Tipo de máquina                                   | CN                                                                                                                                                                                                                                      | CNB                                                                                                                                                                                                                                     | CN                                                                                                                                                                                                                                      | CN8                                                                                                                                                                                                                                     |
| Nadelstange<br>Needle bar<br>Barre à aiguil <del>le</del><br>Bara de aguja          | 91-140 679-92                                                                                                                                                                                                                           | 91-140 679-92                                                                                                                                                                                                                           | 91-140 679-92                                                                                                                                                                                                                           | 91-140 679-92                                                                                                                                                                                                                           |
| Stoffdrückerfuß 4<br>Presser foot<br>Pied presseur<br>Pie prensatelas               | 91-049 792-04 x 3,2 95/8                                                                                                                                                                                                                | 91-049 792-04 x 3,2 (95/8)                                                                                                                                                                                                              | 91-049 792-04 x 3,2 <u>95/8</u> ]                                                                                                                                                                                                       | 91-049 792-04 x 3,2[ <u>95/8]</u>                                                                                                                                                                                                       |
| Stoffschiebefuß 💰<br>Vibrating presser<br>Pied entraîneur<br>Transportador superior | 91-049 345-93                                                                                                                                                                                                                           | 91-049 345-93                                                                                                                                                                                                                           | 91-049 345-93                                                                                                                                                                                                                           | 91-049 345-93                                                                                                                                                                                                                           |
| Stichplatte 4<br>Needle plate<br>Plaque à aigui#e<br>Placa de aguja                 | 91-048 537-05                                                                                                                                                                                                                           | 91-048 922-04                                                                                                                                                                                                                           | 91-058 868-05                                                                                                                                                                                                                           | 91-158 549-05                                                                                                                                                                                                                           |
| Stoffschieber 4<br>Feed dog<br>Griffe<br>Transportador inferior                     | 91-047 933-04                                                                                                                                                                                                                           | 91-026 745-04                                                                                                                                                                                                                           | 91-047 933-04                                                                                                                                                                                                                           | 91-047 933-04                                                                                                                                                                                                                           |
| Fingerschutz<br>Finger guard<br>Protège-doigts<br>Salvadedos                        | 91-057 806-91                                                                                                                                                                                                                           | 91-057 806-91                                                                                                                                                                                                                           | 91-057 806-91                                                                                                                                                                                                                           | 91-057 806-91                                                                                                                                                                                                                           |
| Apparat 5<br>Attachment<br>Appareil<br>Aparato                                      |                                                                                                                                                                                                                                         | · · · · · · · · · · · · · · · · ·                                                                                                                                                                                                       |                                                                                                                                                                                                                                         | ٠                                                                                                                                                                                                                                       |
| Schieber, links<br>Slide, left<br>Glissière, gauche<br>Corredera, izquierda         | 91-009 308-25                                                                                                                                                                                                                           | 91-009 308-25                                                                                                                                                                                                                           | 91-018 889-24 x 0,8 95/8                                                                                                                                                                                                                | 91-018 889-24 x 0,8 (95/8)                                                                                                                                                                                                              |
| Schieber, rechts 95/8<br>Slide, right<br>Glissière, droite<br>Corredera, derecha    | 91-010 061-24 × 0,8                                                                                                                                                                                                                     | 91-010 061-24 x 0,8                                                                                                                                                                                                                     | 91-018 888-24 x 0,8                                                                                                                                                                                                                     | 91-018 888-24 x 0,8                                                                                                                                                                                                                     |
| Träger<br>Bracket<br>Support<br>Soporte                                             |                                                                                                                                                                                                                                         |                                                                                                                                                                                                                                         |                                                                                                                                                                                                                                         |                                                                                                                                                                                                                                         |
| Bandteller<br>Tape disc<br>Plateau dèrouleur<br>Plato portacintas                   |                                                                                                                                                                                                                                         |                                                                                                                                                                                                                                         | •                                                                                                                                                                                                                                       |                                                                                                                                                                                                                                         |
|                                                                                     |                                                                                                                                                                                                                                         |                                                                                                                                                                                                                                         |                                                                                                                                                                                                                                         |                                                                                                                                                                                                                                         |
|                                                                                     |                                                                                                                                                                                                                                         |                                                                                                                                                                                                                                         |                                                                                                                                                                                                                                         |                                                                                                                                                                                                                                         |
|                                                                                     | Part set for machines wit<br>Organes de couture pou                                                                                                                                                                                     | ninen mit und ohne Hüpfertrans<br>h and without four-motion drop<br>r machines avec et sans griffe s<br>naquinas con y sin transporte                                                                                                   | o feed.<br>antillante.                                                                                                                                                                                                                  |                                                                                                                                                                                                                                         |
|                                                                                     | siehe Kapitel 2 Erläuterung                                                                                                                                                                                                             |                                                                                                                                                                                                                                         |                                                                                                                                                                                                                                         | 16                                                                                                                                                                                                                                      |

#### Unterklassen-Upersicht Table of subclasses Table de sous-classes

| Unterklasse<br>Subclass<br>Sous-classe<br>Subclasse -17<br>Arbeitsgang<br>Operation<br>Opération<br>Opération<br>Opération<br>Opération<br>Opération<br>Chération<br>Opération<br>CN<br>Tipo de máguina | /01                    | PFAFF 1245-706/<br>-39/21              | -40/01                | -40/01                |
|---------------------------------------------------------------------------------------------------------------------------------------------------------------------------------------------------------|------------------------|----------------------------------------|-----------------------|-----------------------|
| Subclass Subclass   Subclass -17   Arbeitsgang Operation   Operation Operation   Opération Opération   Ausführung Model   Version CN   Tipo de máquina                                                  | /01                    | -39/21                                 | -40/01                | -40/01                |
| Operation<br>Opération<br>Opération<br>Opéracion<br>Ausführung<br>Model<br>Version<br>Tipo de máquina                                                                                                   |                        |                                        |                       |                       |
| Model CN<br>Version CN<br>Tipo de máquina                                                                                                                                                               |                        | ······································ |                       |                       |
| N                                                                                                                                                                                                       |                        | CN                                     | CN                    | CN8                   |
| Nadelstange<br>Needle bar 91-1<br>Barre à aiguille<br>Bara de aguja                                                                                                                                     | 141 608-91             | 91-141 608-91                          | 91-141 608-91         | 91-141 608-91         |
| Stoffdrückerfuß 4 12/2                                                                                                                                                                                  | )40 432-04             | 91-040 432-04                          | 91-044 102-04 5 38/11 | 91-044 102-04 5 38/11 |
| Stoffschiebefuß (4) (12/2)<br>Vibrating presser (38/11)<br>Pied entraîneur<br>Transportador superior                                                                                                    | 042 819-93             | 91-042 819-93                          | 91-044 101-93 5       | 91-044 101-935        |
| Stichplatte                                                                                                                                                                                             | )45 592-04             | 91-045 592-04                          | 91-026 746-04         | 91-048 922-04         |
| Stoffschieber 4                                                                                                                                                                                         | 045 591-04             | 91-045 591-04                          | 91-026 745-04         | 91-026 745-04         |
| Fingerschutz                                                                                                                                                                                            | )57 721-91             | 91-057 721-91                          | 91-057 721-91         | 91-057 721-91         |
| Apparat 5<br>Attachment 91-0<br>Appareil<br>Aparato                                                                                                                                                     | 040 533-23             | 91-041 382-23                          | 91-046 330-93         | 91-046 330-93         |
| Schieber, links                                                                                                                                                                                         | 009 308-25             | 91-009 308-25                          | 91-009 308-25         | 91-009 308-25         |
| Schieber, rechts 95/8                                                                                                                                                                                   | 010 061-24 x 0,8       | 91-010 061-24 x 0,8                    | 91-010 625-24 x 0,8   | 91-010 625-24 × 0,8   |
| Träger                                                                                                                                                                                                  | 045 607-90 x 13 (95/8) | 91-045 607-90 x 13 (95/8)              | 91-042 940-90         | 91-042 940-90         |
| Bandteiler                                                                                                                                                                                              | 043 943-70/895         | 91-043 943-70/895                      |                       |                       |

Table de sous-classes Tabla de subclases

PFAFF 1245-706/07

**16**.01

| Subclass<br>Sous-classe<br>Subclase                                                                 | -40/01-900/ 🔺                                     | -40/01-900/ 🛦                                                                                                                             | -40/05 🛦               | -40/05 🔺            |
|-----------------------------------------------------------------------------------------------------|---------------------------------------------------|-------------------------------------------------------------------------------------------------------------------------------------------|------------------------|---------------------|
| Arbeitsgang<br>Operation<br>Opération<br>Opéracion                                                  |                                                   |                                                                                                                                           |                        |                     |
| Ausführung<br>Model<br>Version<br>Tipo de máquina                                                   | CN                                                | CN8                                                                                                                                       | CN                     | CN8                 |
| Nadelstange<br>Needle bar<br>Barre à aiguille<br>Bara de aguja                                      | 91-141 608-91                                     | 91-141 608-91                                                                                                                             | 91-141 608-91          | 91-141 608-91       |
| Stoffdrückerfuß 4 5 12<br>Presser foot 38/11<br>Pied presseur<br>Pie prensetelas                    | 7 <u>7</u> )<br>91-044 102-04                     | 91-044 102-04                                                                                                                             | 91-044 102-04          | 91-044 102-04       |
| Stoffschiebefuß (4)(5)(12<br>Vibrating presser (38/11)<br>Pied entraîneur<br>Transportador superior | 91-044 101-93                                     | 91-044 101-93                                                                                                                             | 91-044 101-93          | 91-044 101-93       |
| Stichplatte [4]<br>Needle plate<br>Plaque à aiguille<br>Placa de aguja                              | 91-058 868-05                                     | 91-058 868-05                                                                                                                             | 91-026 726-04          | 91-048 922-04       |
| Stoffschieber 4<br>Feed dog<br>Griffe<br>Transportador inferior                                     | 91-047 933-04                                     | 91-047 933-04                                                                                                                             | 91-026 745-04          | 91-026 745-04       |
| Fingerschutz<br>Finger guard<br>Protège-doigts<br>Salvadedos                                        | 91-057 721-91                                     | 91-057 721-91                                                                                                                             | 91-057 721-91          | 91-057 721-91       |
| Apparat 5<br>Attachment<br>Appareil<br>Aparato                                                      | <b>₽</b> 91-046 330-93                            | 91-046 330-93                                                                                                                             | 91-053 256-93          | 91-053 256-93       |
| Schieber, links<br>Slide, left<br>Glissière, gauche<br>Corredera, izquierda                         | 91-018 889-24 x 0,8 95/8                          | 91-018 889-24 x 0,8 9578                                                                                                                  | 91-009 308-25          | 91-009 308-25       |
| Schieber, rechts 95/8<br>Slide, right<br>Glissière, droite<br>Corredera, derecha                    | 91-492 006-24 x 0,8                               | 91-492 006-24 x 0,8                                                                                                                       | 91-010 625-24 × 0,8    | 91-010 625-24 × 0,8 |
| Träger<br>Bracket<br>Support<br>Soporte                                                             | 91-042 940-90                                     | 91-042 940-90                                                                                                                             | 91-042 940-90          | 91-042 940-90       |
| Bandteller<br>Tape disc<br>Plateau dérouleur<br>Plato portacintas                                   |                                                   |                                                                                                                                           |                        |                     |
|                                                                                                     |                                                   |                                                                                                                                           |                        |                     |
|                                                                                                     | Part set for machines w<br>Organes de couture pou | chinen mit und ohne Hüpfertran<br>ith and without four-motion dro<br>ar machines avec et sans griffe s<br>a máquinas con y sin transporte | p feed.<br>antillante. |                     |

UIREINIGSSEN OBEIDION Table of subclasses

Ì

| Table of subclasses<br>Table de sous-classes<br>Tabla de subclases P    | FAFF 1245-706/07                                               |                                                                                                                                                                                                                                                                                                                                                                                                                                                                   |
|-------------------------------------------------------------------------|----------------------------------------------------------------|-------------------------------------------------------------------------------------------------------------------------------------------------------------------------------------------------------------------------------------------------------------------------------------------------------------------------------------------------------------------------------------------------------------------------------------------------------------------|
| -40/05-900/ 🔺                                                           | -40/05-900/ 🔺                                                  | -155/01                                                                                                                                                                                                                                                                                                                                                                                                                                                           |
|                                                                         |                                                                |                                                                                                                                                                                                                                                                                                                                                                                                                                                                   |
| CN                                                                      | CN8                                                            | CN                                                                                                                                                                                                                                                                                                                                                                                                                                                                |
| 91-141 608-91                                                           | 91-141 608-91                                                  | 91-141 608-91                                                                                                                                                                                                                                                                                                                                                                                                                                                     |
| 91-044 102-04 5                                                         | 91-044 102-045<br>a                                            | 91-040 432-04                                                                                                                                                                                                                                                                                                                                                                                                                                                     |
| 91-044 101-93 5                                                         | 91-044 101-93                                                  | 91-042 819-93                                                                                                                                                                                                                                                                                                                                                                                                                                                     |
| 91-058 868-05                                                           | 91-158 549-05                                                  | 91-045 592-04                                                                                                                                                                                                                                                                                                                                                                                                                                                     |
| 91-047 933-04                                                           | 91-047 933-04                                                  | 91-045 591-04                                                                                                                                                                                                                                                                                                                                                                                                                                                     |
| 91-057 721-91                                                           | 91-057 721-91                                                  | 91-057 721-91                                                                                                                                                                                                                                                                                                                                                                                                                                                     |
| 91-053 256-93                                                           | 91-053 256-93                                                  | 91-040 600-23                                                                                                                                                                                                                                                                                                                                                                                                                                                     |
| 91-018 889-24 x 0,8 95/8                                                | 91-018 889-24 x 0,8 95/8                                       | 91-009 308-25                                                                                                                                                                                                                                                                                                                                                                                                                                                     |
| 91-492 006-24 x 0,8                                                     | 91-492 006-24 x 0,8                                            | 91-010 061-24 × 0,8                                                                                                                                                                                                                                                                                                                                                                                                                                               |
| 91-042 940-90                                                           | 91-042 940-90                                                  | 91-045 607-90 x 13 <u>95/8</u> )                                                                                                                                                                                                                                                                                                                                                                                                                                  |
|                                                                         |                                                                | 91-043 943-70/895                                                                                                                                                                                                                                                                                                                                                                                                                                                 |
| Part set for machines with and with<br>Organes de couture pour machines | out four-motion drop feed.<br>avec et sans griffe santillante. |                                                                                                                                                                                                                                                                                                                                                                                                                                                                   |
|                                                                         |                                                                |                                                                                                                                                                                                                                                                                                                                                                                                                                                                   |
|                                                                         | Table de sous-classes   P     -40/05-900/▲                     | Table de sous-classes   PFAFF 1245-706/07     -40/05-900/ ▲   -40/05-900/ ▲     -40/05-900/ ▲   -40/05-900/ ▲     -40/05-900/ ▲   -40/05-900/ ▲     -40/05-900/ ▲   -40/05-900/ ▲     -40/05-900/ ▲   -40/05-900/ ▲     -40/05-900/ ▲   -40/05-900/ ▲     -40/05-900/ ▲   -40/05-900/ ▲     -40/05-900/ ▲   -40/05-900/ ▲     -40/05-900/ ▲   -40/05-900/ ▲     -40/05-900/ ▲   -40/05-900/ ▲     -40/05-900/ ▲   -40/05-900/ ▲     -40/05-900/ ▲   -40/05-900/ ▲ |