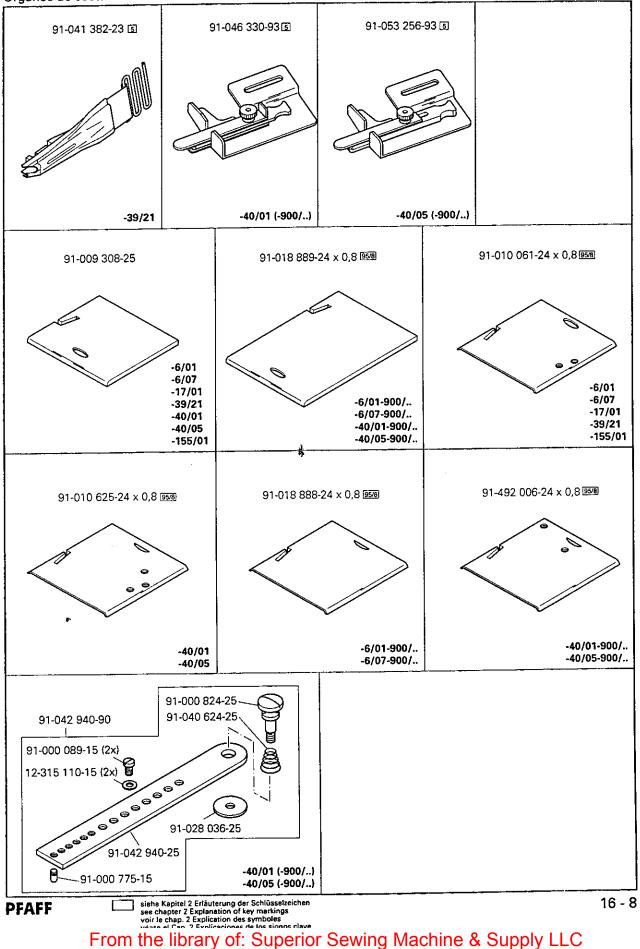

#### PFAFF 1245-706/07

|     | Sous-classe<br>Subclase                                                                      | -6/01 🛦                                                                                                                                                                                                                                                                   | -6/01 🛦                                                                                                                                                                                                                                                  | -6/01-900/ 🛦                                                                                                                                                                                                                                             | -6/01-900/ 🛦                                                                                                                                                                                                                                        |
|-----|----------------------------------------------------------------------------------------------|---------------------------------------------------------------------------------------------------------------------------------------------------------------------------------------------------------------------------------------------------------------------------|----------------------------------------------------------------------------------------------------------------------------------------------------------------------------------------------------------------------------------------------------------|----------------------------------------------------------------------------------------------------------------------------------------------------------------------------------------------------------------------------------------------------------|-----------------------------------------------------------------------------------------------------------------------------------------------------------------------------------------------------------------------------------------------------|
|     | Arbeitsgang<br>Operation<br>Opération<br>Opéracion                                           | Für allgemeine Näharbeiten.<br>Standardform des Teilesatzes.<br>For ordinary sewing operations.<br>Standard part set.<br>Travaux d'utilité courante.<br>Jeu de pièces standard.<br>Para trabajos de costura en<br>general.<br>Juego de piezas estándard.                  | Für allgemeine Näharbeiten.<br>Standardform des Teilesatzes.<br>For ordinary sewing operations.<br>Standard part set.<br>Travaux d'utilité courante.<br>Jeu de pièces standard.<br>Para trabajos de costura en<br>general.<br>Juego de piezas estándard. | Für aligemeine Näharbeiten.<br>Standardform des Teilesatzes.<br>For ordinary sewing operations.<br>Standard part set.<br>Travaux d'utilité courante.<br>Jeu de pièces standard.<br>Para trabajos de costura en<br>general.<br>Juego de piezas estándard. | Für allgemeine Näharbeiten.<br>Standardform des Teilesatte<br>For ordinary sewing operatio<br>Standard part set.<br>Travaux d'utilité courante.<br>Jeu de pièces standard.<br>Para trabajos de costura en<br>general.<br>Juego de piezas estándard. |
|     | Ausführung<br>Model<br>Version<br>Tipo de máquina                                            | CN                                                                                                                                                                                                                                                                        | CN8                                                                                                                                                                                                                                                      | CN                                                                                                                                                                                                                                                       | CN8                                                                                                                                                                                                                                                 |
|     | Nadelstange<br>Needle bar<br>Barre à aiguille<br>Bara de aguja                               | 91-141 608-91                                                                                                                                                                                                                                                             | 91-141 608-91                                                                                                                                                                                                                                            | 91-141 608-91                                                                                                                                                                                                                                            | 91-141 608-91                                                                                                                                                                                                                                       |
|     | Stoffdrückerfuß 4 12/2<br>Presser foot<br>Pied presseur<br>Pie prensatelas                   | 91-040 475-04<br>a                                                                                                                                                                                                                                                        | 91-049 585-04                                                                                                                                                                                                                                            | 91-040 475-04                                                                                                                                                                                                                                            | 91-049 585-04                                                                                                                                                                                                                                       |
|     | Stoffschiebefuß (4) [1272]<br>Vibrating presser<br>Pied entraineur<br>Transportador superior | 91-049 269-93                                                                                                                                                                                                                                                             | 91-049 269-93                                                                                                                                                                                                                                            | 91-049 269-93                                                                                                                                                                                                                                            | 91-049 269-93                                                                                                                                                                                                                                       |
|     | Stichplatte 4<br>Needle plate<br>Plaque à aiguille<br>Placa de aguja                         | 91-048 537-05                                                                                                                                                                                                                                                             | 91-048 922-04                                                                                                                                                                                                                                            | 91-058 868-05                                                                                                                                                                                                                                            | 91-158 549-05                                                                                                                                                                                                                                       |
| Ī   | Stoffschieber 4<br>Feed dog<br>Griffe<br>Transportador inferior                              | 91-047 933-04                                                                                                                                                                                                                                                             | 91-026 745-04                                                                                                                                                                                                                                            | 91-047 933-04                                                                                                                                                                                                                                            | 91-047 933-04                                                                                                                                                                                                                                       |
| , [ | Fingerschutz<br>Finger guard<br>Protège-doigts<br>Salvadedos                                 | 91-057 721-91                                                                                                                                                                                                                                                             | 91-057 741-91                                                                                                                                                                                                                                            | 91-057 721-91                                                                                                                                                                                                                                            | 91-057 741-91                                                                                                                                                                                                                                       |
|     | Apparat 5<br>Attachment<br>Appareil<br>Aparato                                               |                                                                                                                                                                                                                                                                           |                                                                                                                                                                                                                                                          |                                                                                                                                                                                                                                                          |                                                                                                                                                                                                                                                     |
|     | Schieber, links<br>Slide, left<br>Glissière, gauche<br>Corredera, izquierda                  | 91-009 308-25                                                                                                                                                                                                                                                             | 91-009 308-25                                                                                                                                                                                                                                            | 91-018 889-24 x 0,8 95/8                                                                                                                                                                                                                                 | 91-018 889-24 x 0,8 <u>95/8</u>                                                                                                                                                                                                                     |
|     | Schieber, rechts 95/8<br>Slide, right<br>Glissière, droite<br>Corredera, derecha             | 91-010 061-24 × 0,8                                                                                                                                                                                                                                                       | 91-010 061-24 x 0,8                                                                                                                                                                                                                                      | 91-018 888-24 x 0,8                                                                                                                                                                                                                                      | 91-018 888-24 x 0,8                                                                                                                                                                                                                                 |
|     | Träger<br>Bracket<br>Support<br>Soporte                                                      |                                                                                                                                                                                                                                                                           |                                                                                                                                                                                                                                                          |                                                                                                                                                                                                                                                          |                                                                                                                                                                                                                                                     |
|     | Bandteller<br>Tape disc<br>Plateau derouleur<br>Plato portacintas                            |                                                                                                                                                                                                                                                                           |                                                                                                                                                                                                                                                          |                                                                                                                                                                                                                                                          |                                                                                                                                                                                                                                                     |
|     |                                                                                              |                                                                                                                                                                                                                                                                           |                                                                                                                                                                                                                                                          |                                                                                                                                                                                                                                                          |                                                                                                                                                                                                                                                     |
|     |                                                                                              | Nähwerkzeuge für Maschinen mit und ohne Hüpfertransport.<br>Part set for machines with and without four-motion drop feed.<br>Organes de couture pour machines avec et sans griffe santillante.<br>Organos de couture para máquinas con y sin transporte a cuatro tiempos. |                                                                                                                                                                                                                                                          |                                                                                                                                                                                                                                                          |                                                                                                                                                                                                                                                     |
| l   | 16 - 1                                                                                       |                                                                                                                                                                                                                                                                           |                                                                                                                                                                                                                                                          | siehe Kapitel 2 Erläuterung der Schlüs                                                                                                                                                                                                                   | selzeichen PF                                                                                                                                                                                                                                       |

Table of subclasses Table de sous-classes Tabla de subclases

~

ніі. Хур PFAFF 1245-706/07

**16**.01

ļ

| ious-classe<br>iubclase                                                             | -6/07 🛦                                                                                                                                                                                                                                 | -6/07 🔺                                                                                                                                                                                                                                 | -6/07-900/ 🛦                                                                                                                                                                                                                            | -6/07-900/ 🛦                                                                                                                                                                                                                            |
|-------------------------------------------------------------------------------------|-----------------------------------------------------------------------------------------------------------------------------------------------------------------------------------------------------------------------------------------|-----------------------------------------------------------------------------------------------------------------------------------------------------------------------------------------------------------------------------------------|-----------------------------------------------------------------------------------------------------------------------------------------------------------------------------------------------------------------------------------------|-----------------------------------------------------------------------------------------------------------------------------------------------------------------------------------------------------------------------------------------|
| vibeltsgang<br>operation<br>opération<br>opéracion                                  | Für Nähte mit Übergängen<br>(Kietterteilesatt).<br>For seams involving cross<br>seams (climbing parts set).<br>Couture de matières à suré-<br>paisseurs (pied grimpant).<br>Para costuras con desniveles<br>(juego de piezas trepador). | Für Nähte mit Übergängen<br>(Kletterteilesatz).<br>For seams involving cross<br>seams (climbing parts set).<br>Couture de matières à suré-<br>paisseurs (pied grimpant).<br>Para costuras con desniveles<br>(juego de piezas trepador). | Für Nähte mit Übergängen<br>(Kletterteilesatz).<br>For seams involving cross<br>seams (climbing parts set).<br>Couture de matières à suré-<br>paisseurs (pied grimpant).<br>Para costuras con desniveles<br>(juego de piezas trepador). | Für Nähte mit Übergången<br>(Kletterteilesatz).<br>For seams involving cross<br>seams (climbing parts set).<br>Couture de matières à suré-<br>paisseurs (pied grimpant).<br>Para costuras con desniveles<br>(juego de piezas trepador). |
| Ausführung<br>Model<br>/ersion<br>Tipo de máquina                                   | CN                                                                                                                                                                                                                                      | CNB                                                                                                                                                                                                                                     | CN                                                                                                                                                                                                                                      | CN8                                                                                                                                                                                                                                     |
| Nadelstange<br>Needle bar<br>Barre à aiguil <del>le</del><br>Bara de aguja          | 91-140 679-92                                                                                                                                                                                                                           | 91-140 679-92                                                                                                                                                                                                                           | 91-140 679-92                                                                                                                                                                                                                           | 91-140 679-92                                                                                                                                                                                                                           |
| Stoffdrückerfuß 4<br>Presser foot<br>Pied presseur<br>Pie prensatelas               | 91-049 792-04 x 3,2 95/8                                                                                                                                                                                                                | 91-049 792-04 x 3,2 (95/8)                                                                                                                                                                                                              | 91-049 792-04 x 3,2 <u>95/8</u> ]                                                                                                                                                                                                       | 91-049 792-04 x 3,2[ <u>95/8]</u>                                                                                                                                                                                                       |
| Stoffschiebefuß 💰<br>Vibrating presser<br>Pied entraîneur<br>Transportador superior | 91-049 345-93                                                                                                                                                                                                                           | 91-049 345-93                                                                                                                                                                                                                           | 91-049 345-93                                                                                                                                                                                                                           | 91-049 345-93                                                                                                                                                                                                                           |
| Stichplatte 4<br>Needle plate<br>Plaque à aigui#e<br>Placa de aguja                 | 91-048 537-05                                                                                                                                                                                                                           | 91-048 922-04                                                                                                                                                                                                                           | 91-058 868-05                                                                                                                                                                                                                           | 91-158 549-05                                                                                                                                                                                                                           |
| Stoffschieber 4<br>Feed dog<br>Griffe<br>Transportador inferior                     | 91-047 933-04                                                                                                                                                                                                                           | 91-026 745-04                                                                                                                                                                                                                           | 91-047 933-04                                                                                                                                                                                                                           | 91-047 933-04                                                                                                                                                                                                                           |
| Fingerschutz<br>Finger guard<br>Protège-doigts<br>Salvadedos                        | 91-057 806-91                                                                                                                                                                                                                           | 91-057 806-91                                                                                                                                                                                                                           | 91-057 806-91                                                                                                                                                                                                                           | 91-057 806-91                                                                                                                                                                                                                           |
| Apparat 5<br>Attachment<br>Appareil<br>Aparato                                      |                                                                                                                                                                                                                                         | · · · · · · · · · · · · · · · · ·                                                                                                                                                                                                       |                                                                                                                                                                                                                                         | ٠                                                                                                                                                                                                                                       |
| Schieber, links<br>Slide, left<br>Glissière, gauche<br>Corredera, izquierda         | 91-009 308-25                                                                                                                                                                                                                           | 91-009 308-25                                                                                                                                                                                                                           | 91-018 889-24 x 0,8 95/8                                                                                                                                                                                                                | 91-018 889-24 x 0,8 (95/8)                                                                                                                                                                                                              |
| Schieber, rechts 95/8<br>Slide, right<br>Glissière, droite<br>Corredera, derecha    | 91-010 061-24 × 0,8                                                                                                                                                                                                                     | 91-010 061-24 x 0,8                                                                                                                                                                                                                     | 91-018 888-24 x 0,8                                                                                                                                                                                                                     | 91-018 888-24 x 0,8                                                                                                                                                                                                                     |
| Träger<br>Bracket<br>Support<br>Soporte                                             |                                                                                                                                                                                                                                         |                                                                                                                                                                                                                                         |                                                                                                                                                                                                                                         |                                                                                                                                                                                                                                         |
| Bandteller<br>Tape disc<br>Plateau dèrouleur<br>Plato portacintas                   |                                                                                                                                                                                                                                         |                                                                                                                                                                                                                                         | •                                                                                                                                                                                                                                       |                                                                                                                                                                                                                                         |
|                                                                                     |                                                                                                                                                                                                                                         |                                                                                                                                                                                                                                         |                                                                                                                                                                                                                                         |                                                                                                                                                                                                                                         |
|                                                                                     |                                                                                                                                                                                                                                         |                                                                                                                                                                                                                                         |                                                                                                                                                                                                                                         |                                                                                                                                                                                                                                         |
|                                                                                     | Part set for machines wit<br>Organes de couture pou                                                                                                                                                                                     | ninen mit und ohne Hüpfertrans<br>h and without four-motion drop<br>r machines avec et sans griffe s<br>naquinas con y sin transporte                                                                                                   | o feed.<br>antillante.                                                                                                                                                                                                                  |                                                                                                                                                                                                                                         |
|                                                                                     | siehe Kapitel 2 Erläuterung                                                                                                                                                                                                             |                                                                                                                                                                                                                                         |                                                                                                                                                                                                                                         | 16                                                                                                                                                                                                                                      |

#### Unterklassen-Upersicht Table of subclasses Table de sous-classes

| Unterklasse<br>Subclass<br>Sous-classe<br>Subclasse -17<br>Arbeitsgang<br>Operation<br>Opération<br>Opération<br>Opération<br>Opération<br>Opération<br>Chération<br>Opération<br>CN<br>Tipo de máguina | /01                    | PFAFF 1245-706/<br>-39/21              | -40/01                | -40/01                |
|---------------------------------------------------------------------------------------------------------------------------------------------------------------------------------------------------------|------------------------|----------------------------------------|-----------------------|-----------------------|
| Subclass Subclass   Subclass -17   Arbeitsgang Operation   Operation Operation   Opération Opération   Ausführung Model   Version CN   Tipo de máquina                                                  | /01                    | -39/21                                 | -40/01                | -40/01                |
| Operation<br>Opération<br>Opération<br>Opéracion<br>Ausführung<br>Model<br>Version<br>Tipo de máquina                                                                                                   |                        |                                        |                       |                       |
| Model CN<br>Version CN<br>Tipo de máquina                                                                                                                                                               |                        | ······································ |                       |                       |
| N                                                                                                                                                                                                       |                        | CN                                     | CN                    | CN8                   |
| Nadelstange<br>Needle bar 91-1<br>Barre à aiguille<br>Bara de aguja                                                                                                                                     | 141 608-91             | 91-141 608-91                          | 91-141 608-91         | 91-141 608-91         |
| Stoffdrückerfuß 4 12/2                                                                                                                                                                                  | )40 432-04             | 91-040 432-04                          | 91-044 102-04 5 38/11 | 91-044 102-04 5 38/11 |
| Stoffschiebefuß (4) (12/2)<br>Vibrating presser (38/11)<br>Pied entraîneur<br>Transportador superior                                                                                                    | 042 819-93             | 91-042 819-93                          | 91-044 101-93 5       | 91-044 101-935        |
| Stichplatte                                                                                                                                                                                             | )45 592-04             | 91-045 592-04                          | 91-026 746-04         | 91-048 922-04         |
| Stoffschieber 4                                                                                                                                                                                         | 045 591-04             | 91-045 591-04                          | 91-026 745-04         | 91-026 745-04         |
| Fingerschutz                                                                                                                                                                                            | )57 721-91             | 91-057 721-91                          | 91-057 721-91         | 91-057 721-91         |
| Apparat 5<br>Attachment 91-0<br>Appareil<br>Aparato                                                                                                                                                     | 040 533-23             | 91-041 382-23                          | 91-046 330-93         | 91-046 330-93         |
| Schieber, links                                                                                                                                                                                         | 009 308-25             | 91-009 308-25                          | 91-009 308-25         | 91-009 308-25         |
| Schieber, rechts 95/8                                                                                                                                                                                   | 010 061-24 x 0,8       | 91-010 061-24 x 0,8                    | 91-010 625-24 x 0,8   | 91-010 625-24 × 0,8   |
| Träger                                                                                                                                                                                                  | 045 607-90 x 13 (95/8) | 91-045 607-90 x 13 (95/8)              | 91-042 940-90         | 91-042 940-90         |
| Bandteiler                                                                                                                                                                                              | 043 943-70/895         | 91-043 943-70/895                      |                       |                       |

Table de sous-classes Tabla de subclases

PFAFF 1245-706/07

**16**.01

| Subclass<br>Sous-classe<br>Subclase                                                                 | -40/01-900/ 🔺                                     | -40/01-900/ 🛦                                                                                                                             | -40/05 🛦               | -40/05 🔺            |
|-----------------------------------------------------------------------------------------------------|---------------------------------------------------|-------------------------------------------------------------------------------------------------------------------------------------------|------------------------|---------------------|
| Arbeitsgang<br>Operation<br>Opération<br>Opéracion                                                  |                                                   |                                                                                                                                           |                        |                     |
| Ausführung<br>Model<br>Version<br>Tipo de máquina                                                   | CN                                                | CN8                                                                                                                                       | CN                     | CN8                 |
| Nadelstange<br>Needle bar<br>Barre à aiguille<br>Bara de aguja                                      | 91-141 608-91                                     | 91-141 608-91                                                                                                                             | 91-141 608-91          | 91-141 608-91       |
| Stoffdrückerfuß 4 5 12<br>Presser foot 38/11<br>Pied presseur<br>Pie prensetelas                    | 7 <u>7</u> )<br>91-044 102-04                     | 91-044 102-04                                                                                                                             | 91-044 102-04          | 91-044 102-04       |
| Stoffschiebefuß (4)(5)(12<br>Vibrating presser (38/11)<br>Pied entraîneur<br>Transportador superior | 91-044 101-93                                     | 91-044 101-93                                                                                                                             | 91-044 101-93          | 91-044 101-93       |
| Stichplatte [4]<br>Needle plate<br>Plaque à aiguille<br>Placa de aguja                              | 91-058 868-05                                     | 91-058 868-05                                                                                                                             | 91-026 726-04          | 91-048 922-04       |
| Stoffschieber 4<br>Feed dog<br>Griffe<br>Transportador inferior                                     | 91-047 933-04                                     | 91-047 933-04                                                                                                                             | 91-026 745-04          | 91-026 745-04       |
| Fingerschutz<br>Finger guard<br>Protège-doigts<br>Salvadedos                                        | 91-057 721-91                                     | 91-057 721-91                                                                                                                             | 91-057 721-91          | 91-057 721-91       |
| Apparat 5<br>Attachment<br>Appareil<br>Aparato                                                      | <b>₽</b> 91-046 330-93                            | 91-046 330-93                                                                                                                             | 91-053 256-93          | 91-053 256-93       |
| Schieber, links<br>Slide, left<br>Glissière, gauche<br>Corredera, izquierda                         | 91-018 889-24 x 0,8 95/8                          | 91-018 889-24 x 0,8 9578                                                                                                                  | 91-009 308-25          | 91-009 308-25       |
| Schieber, rechts 95/8<br>Slide, right<br>Glissière, droite<br>Corredera, derecha                    | 91-492 006-24 x 0,8                               | 91-492 006-24 x 0,8                                                                                                                       | 91-010 625-24 × 0,8    | 91-010 625-24 × 0,8 |
| Träger<br>Bracket<br>Support<br>Soporte                                                             | 91-042 940-90                                     | 91-042 940-90                                                                                                                             | 91-042 940-90          | 91-042 940-90       |
| Bandteller<br>Tape disc<br>Plateau dérouleur<br>Plato portacintas                                   |                                                   |                                                                                                                                           |                        |                     |
|                                                                                                     |                                                   |                                                                                                                                           |                        |                     |
|                                                                                                     | Part set for machines w<br>Organes de couture pou | chinen mit und ohne Hüpfertran<br>ith and without four-motion dro<br>ar machines avec et sans griffe s<br>a máquinas con y sin transporte | p feed.<br>antillante. |                     |

UIREINIGSSEN OBEIDION Table of subclasses

Ì

| Table of subclasses<br>Table de sous-classes<br>Tabla de subclases P    | FAFF 1245-706/07                                               |                                                                                                                                                                                                                                                                                                                                                                                                                                                                   |
|-------------------------------------------------------------------------|----------------------------------------------------------------|-------------------------------------------------------------------------------------------------------------------------------------------------------------------------------------------------------------------------------------------------------------------------------------------------------------------------------------------------------------------------------------------------------------------------------------------------------------------|
| -40/05-900/ 🔺                                                           | -40/05-900/ 🔺                                                  | -155/01                                                                                                                                                                                                                                                                                                                                                                                                                                                           |
|                                                                         |                                                                |                                                                                                                                                                                                                                                                                                                                                                                                                                                                   |
| CN                                                                      | CN8                                                            | CN                                                                                                                                                                                                                                                                                                                                                                                                                                                                |
| 91-141 608-91                                                           | 91-141 608-91                                                  | 91-141 608-91                                                                                                                                                                                                                                                                                                                                                                                                                                                     |
| 91-044 102-04 5                                                         | 91-044 102-045<br>a                                            | 91-040 432-04                                                                                                                                                                                                                                                                                                                                                                                                                                                     |
| 91-044 101-93 5                                                         | 91-044 101-93                                                  | 91-042 819-93                                                                                                                                                                                                                                                                                                                                                                                                                                                     |
| 91-058 868-05                                                           | 91-158 549-05                                                  | 91-045 592-04                                                                                                                                                                                                                                                                                                                                                                                                                                                     |
| 91-047 933-04                                                           | 91-047 933-04                                                  | 91-045 591-04                                                                                                                                                                                                                                                                                                                                                                                                                                                     |
| 91-057 721-91                                                           | 91-057 721-91                                                  | 91-057 721-91                                                                                                                                                                                                                                                                                                                                                                                                                                                     |
| 91-053 256-93                                                           | 91-053 256-93                                                  | 91-040 600-23                                                                                                                                                                                                                                                                                                                                                                                                                                                     |
| 91-018 889-24 x 0,8 95/8                                                | 91-018 889-24 x 0,8 95/8                                       | 91-009 308-25                                                                                                                                                                                                                                                                                                                                                                                                                                                     |
| 91-492 006-24 x 0,8                                                     | 91-492 006-24 x 0,8                                            | 91-010 061-24 × 0,8                                                                                                                                                                                                                                                                                                                                                                                                                                               |
| 91-042 940-90                                                           | 91-042 940-90                                                  | 91-045 607-90 x 13 <u>95/8</u> )                                                                                                                                                                                                                                                                                                                                                                                                                                  |
|                                                                         |                                                                | 91-043 943-70/895                                                                                                                                                                                                                                                                                                                                                                                                                                                 |
| Part set for machines with and with<br>Organes de couture pour machines | out four-motion drop feed.<br>avec et sans griffe santillante. |                                                                                                                                                                                                                                                                                                                                                                                                                                                                   |
|                                                                         |                                                                |                                                                                                                                                                                                                                                                                                                                                                                                                                                                   |
|                                                                         | Table de sous-classes   P     -40/05-900/▲                     | Table de sous-classes   PFAFF 1245-706/07     -40/05-900/ ▲   -40/05-900/ ▲     -40/05-900/ ▲   -40/05-900/ ▲     -40/05-900/ ▲   -40/05-900/ ▲     -40/05-900/ ▲   -40/05-900/ ▲     -40/05-900/ ▲   -40/05-900/ ▲     -40/05-900/ ▲   -40/05-900/ ▲     -40/05-900/ ▲   -40/05-900/ ▲     -40/05-900/ ▲   -40/05-900/ ▲     -40/05-900/ ▲   -40/05-900/ ▲     -40/05-900/ ▲   -40/05-900/ ▲     -40/05-900/ ▲   -40/05-900/ ▲     -40/05-900/ ▲   -40/05-900/ ▲ |